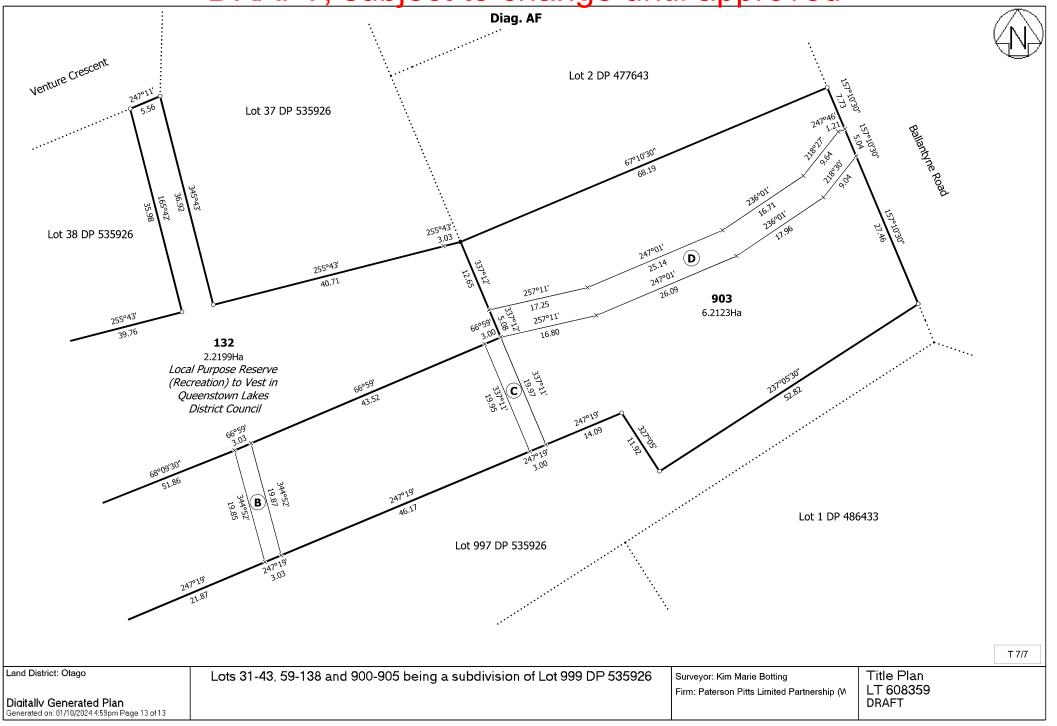

subject to change until approved Lot 1 DP 486433 DP 17123 **1/9** Lot 3 Lot 2 DP 477643 Title Plan LT 608359 DRAFT (0) Lot 9 DP 300773 Lot 37 Lot 37 36.92 Lot 37 Firm: Paterson Pitts Limited Partnership (M Surveyor: Kim Marie Botting 165°42' 35.98 255°43' Lot 38 5 Lot 39 DP 535926 255°43' Lots 31-43, 59-138 and 900-905 being a subdivision of Lot 999 DP 535926 Lot 40 DP 535926 255°43' 80°15' 177°51' 39.09 Diag. AE Lot 41 DP 535926 177°51' 357°50' 86°18' 18.55 33.11 **902** 0.2894Ha 96°53′ 17.35 Local Purpose Reserve (Drainage) to Vest in Queenstown Lakes District Council (Recreation) to Vest in 🚓 Lot 45 Local Purpose Reserve Queenstown Lakes District Council .· Lot 46 · DP 535926 **903** 6.2123Ha **61** 0.0700На lake District Council Lot 49 DP 535926 Lot 50 DP 535926 63 **72** 0.0702Ha **64** 0.0700Hz Digitally Generated Plan Generated on: 01/10/2024 4:59pm Page 12 of 13 **✓ 65** 0.0700H≀ 0.0702Ha 900 ..5013Ha (0) **66** 0.0700Ha **74** 0.0702Ha Land District: Otago <sup>la</sup>**, 67** 0.0746На, 68 68 1.0853Ha 0.0702Ha 154°31'20" 3.00 75