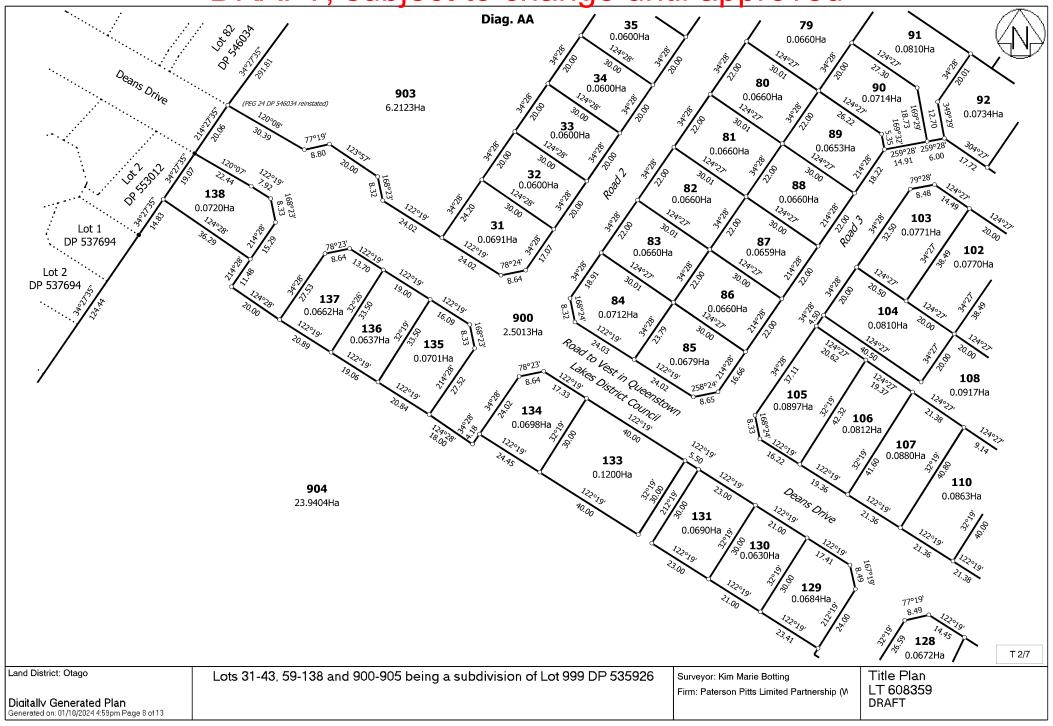

subject to change until approved T 3/7 Local Purpose Reserve (Recreation) to Vest in Queenstown Lakes District Council *?* **61** 0.0700На 2.2199Ha Title Plan LT 608359 DRAFT 0.0700Ha Roads 0.0700Ha 0.0702Ha 63 7 140°07′ Firm: Paterson Pitts Limited Partnership (M 05.15 0.0700Ha 0.0702Ha 00.25. **6** pod to Medicinity of the property of the prope 05.TE 0.0258Ha Local Purpose Reserve 154°31'20" 3.35 56°40 54.59 Surveyor: Kim Marie Botting (Access) to Vest in Queenstown Lakes ake bend cond District Council 0.0700Ha **6**2 0.0702Ha -901 3891 **, 66** 0.0700На 0.0702Ha **93** 0.0678Ha 0.0746Ha Lots 31-43, 59-138 and 900-905 being a subdivision of Lot 999 DP 535926 65.65 65.65 182° pE گرگی **75** 0.0702Ha 349°29' 12.70 ري ش 0.0853Ha 155°3′ 0.0859На 😤 **68 900** 2.5013Ha 0.0703Ha 43 259°28' 6.00 9/ Diag. AB 0.0810Ha 169°29' 18.73 259°28' 91 ಸ್ತ 0.0963Ha 42 0.0807На **90** 0.0714Ha 77 69°32 5.35 222 78°71 92°27′ 9.54 **41** 800 **78** 0.0660Ha 0.0653Ha 7.14 89 , 20°21 **79** 0.0660Ha **40** 0.0624Ha 28.2j 0.0600Ha 0.0660На 39 80 , 75° /2 , 2ª2) 1000 **38** 0.0600Ha **81** 0.0660Ha 7×20 5 DEON 1000 0.0600Ha 37 7<sup>8</sup>28 0.0600Ha 36 **35** 0.0600Ha 7200 1000 **34** '% 0.0600Ha 6.2123Ha 5g Digitally Generated Plan Generated on: 01/10/2024 4:59pm Page 9 of 13 0.0600Ha 33 Land District: Otago

subject to change until approved T 4/7 Lot 8 DP 300773 0.1010Ha Title Plan LT 608359 DRAFT 116 0.1066Ha 117 Local Purpose Reserve (Road) to Vest in Queenstown Lakes District Council Lot 5 DP 300773 0.1079Ha Firm: Paterson Pitts Limited Partnership (M 118 0.2894Ha 0.1078Ha 902 119 Surveyor: Kim Marie Botting 0.1095Ha **905** 0.0680На % 0.1096Ha 0.0721Ha 69 0.0924Ha 122 97 3 0.0705Ha 0.0948Ha Lots 31-43, 59-138 and 900-905 being a subdivision of Lot 999 DP 535926 ? Deog 123 رمج **96** 0.0679Ha کرک **124** 0.1018Ha Diag. AC **125** 6.3 ் **98** <sup>79</sup>.9 0.0702Ha 0.0678Ha 7 **115** 35 0.0738Ha %. € 0.0770Ha 🤅 **114** <sup>-⁄g</sup> 0.0791На \$ PORT OF THE PROPERTY OF THE 0.0752Ha ॐ ې **94** 0.0678Ha<sub>ي</sub> 113 **100** 0.0770Ha 112 0.0920Ha 0.0678Ha 109 0.0674Ha 126 93 **101** 0.0770Ha 0.0847Ha 111 424, 0.0917Ha § 0.0616Ha 102 0.0770Ha 127 108 0.0863Ha 0.0771Ha **107** 0.0880Ha 103 0.0672Ha 128 2.5013Ha 900 **104** 0.0810Ha 0.0812На 106 **89** 0.0653Ha , 129 % 0.0684Ha 0.0897Ha 23.9404Ha 105 Dear Still 0.0660Ha 88 0.0630Ha 0.0659Ha 87 Digitally Generated Plan Generated on: 01/10/2024 4:59pm Page 10 of 13 0.0690Ha 0.0679Ha 131 Land District: Otago